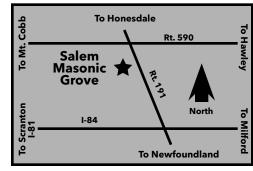

SALEM MASONIC GROVE

**Rt. 191 SOUTH OF HAMLIN** 

## **Rt. 191 South of Hamlin**

### **DIRECTIONS:**

I-84 TO EXIT 17, Follow Route 191 4 miles north to Hamlin GPS Coordinates: 518 Easton Tpk. Lake Ariel, PA 18436