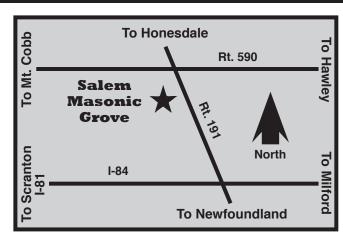

## SALEM MASONIC GROVE RT. 191 SOUTH OF HAMLIN

**CAR REGISTRATION** 

Detach and mail by June 30, 2017